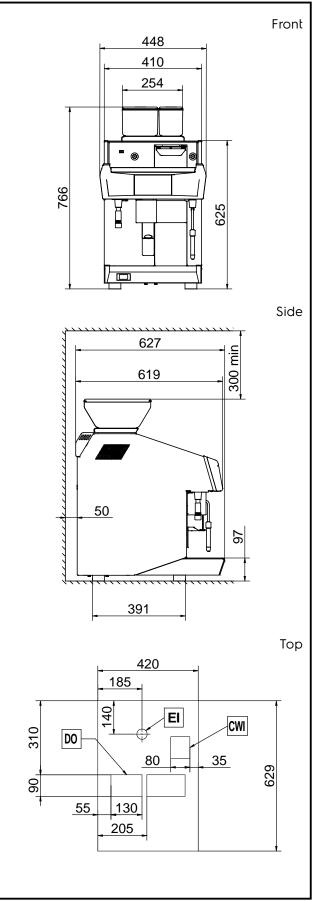

# Coffee System TANGO ACESELF, 1 group fullautomatic machine with Cappucinatore

| Electric                                                                                                                      |                                                   |
|-------------------------------------------------------------------------------------------------------------------------------|---------------------------------------------------|
| Supply voltage:<br>602558<br>(TANGOACEISELFLC)<br>Electrical power max.:<br>Plug type:                                        | 400 V/3N ph/50 Hz<br>5.2 kW<br>Cable without plug |
| Water:                                                                                                                        |                                                   |
| Cold water temperature<br>(min/max):                                                                                          | 5/60 °C                                           |
| Key Information:                                                                                                              |                                                   |
| External dimensions, Width:<br>External dimensions, Depth:<br>External dimensions, Height:<br>Net weight:<br>Shipping volume: | 448 mm<br>627 mm<br>846 mm<br>103 kg<br>0.69 m³   |
| Sustainability                                                                                                                |                                                   |